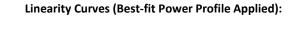

| Dimmer Tested Against:              | SDM12-EM | ScenePoint | UDM-FWD | UDM-REV |
|-------------------------------------|----------|------------|---------|---------|
| Pass/Fail                           | Pass     | Pass       | Pass    | Pass    |
| Best-Fit Power Profile:             |          |            |         |         |
| Minimum ON                          | 14       | 17         | 17      | 12      |
| Maximum ON                          | 91       | 93         | 92      | 50      |
| Adjust                              | 100      | 100        | 100     | 100     |
| Light Output Range (vs. non-dimmed) |          |            |         |         |
| Maximum (Perceived)                 | 95.6%    | 95.3%      | 95.2%   | 95.2%   |
| Minimum (Perceived)                 | 16.8%    | 19.7%      | 20.5%   | 29.1%   |
| Minimum (Measured)                  | 2.8%     | 3.9%       | 4.2%    | 8.5%    |